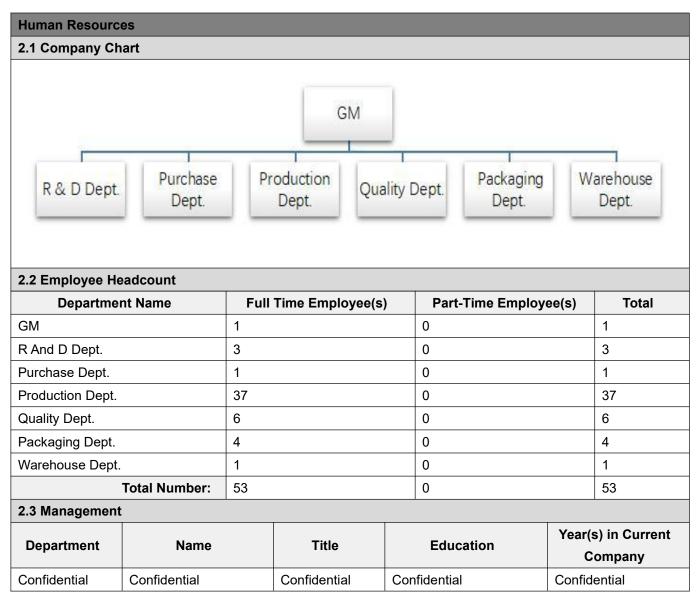

#### **Section 2: Human Resources**

| Report No:  | 21480362_P | Report date:   | 09/Jan./2021 | Assessed By | Bijie Chen |          |         |
|-------------|------------|----------------|--------------|-------------|------------|----------|---------|
| CONFIDENTIA | 14         | All Rights Res | served       |             |            | Page No: | 6 of 21 |