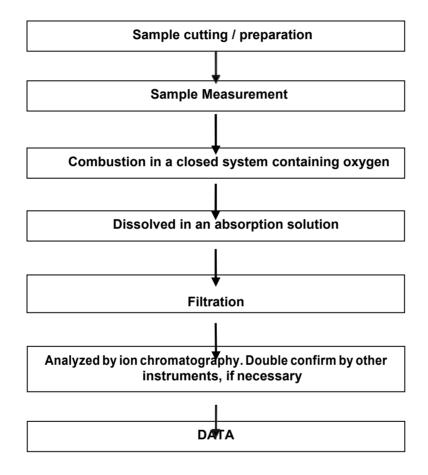

## **Halogen Testing Flow Chart**

Unless otherwise agreed in writing, this document is issued by the Company subject to its General Conditions of Service printed overleaf, available on request or accessible at <a href="http://www.sgs.com/en/Terms-and-Conditions.aspx">http://www.sgs.com/en/Terms-and-Conditions.aspx</a> and, for electronic format documents, subject to Terms and Conditions for Electronic Documents at <a href="http://www.sgs.com/en/Terms-and-Conditions/Terms-e-Document.aspx">http://www.sgs.com/en/Terms-and-Conditions/Terms-e-Document.aspx</a>. Attention is drawn to the limitation of liability, indemnification and jurisdiction issues defined therein. Any holder of this document is advised that information contained hereon reflects the Company's findings at the time of its intervention only and within the limits of Client's instructions, if any. The Company's sole responsibility is to its Client and this document does not exonerate parties to a transaction from exercising all their rights and obligations under the transaction documents. This document cannot be reproduced except in full, without prior written approval of the Company. Any unauthorized alteration, forgery or falsification of the content or appearance of this document is unlawful and offenders may be prosecuted to the fullest extent of the law. Unless otherwise stated the results shown in this test report refer only to the sample(s) tested.

#### <u>Halogen</u>

Test Method: With reference to EN 14582:2016, analysis was performed by IC.

| Test Item(s)  | <u>Unit</u> | <u>MDL</u> | <u>00</u> 2 |
|---------------|-------------|------------|-------------|
| Fluorine (F)  | mg/kg       | 50         | ND          |
| Chlorine (CI) | mg/kg       | 50         | ND          |
| Bromine (Br)  | mg/kg       | 50         | ND          |
| lodine (I)    | mg/kg       | 50         | ND          |