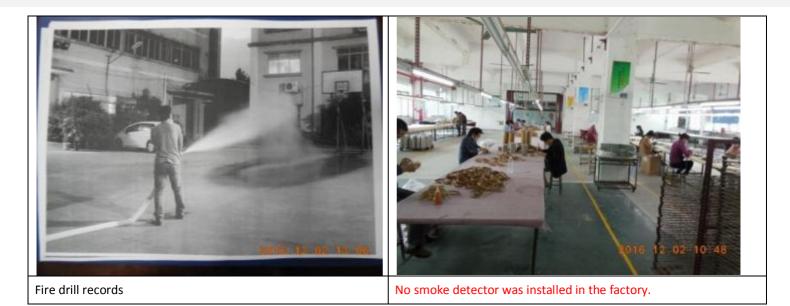

7. No smoke detector was installed in all workshops/warehouses.

8. There was one elevator used in the factory, the annual inspection report of one elevator was expired on 14-Nov-2016.

9. Based on onsite observation, no needle guard was installed for 3 out of 8 sewing machines, and no pulley guard was installed for 2 out 8 sewing machines.

evacuation map was posted for all the work floors.

- 3. Hazardous chemicals were stored in a designated area. Chemical MSDS was available in place.
- 4. The first aid kit with sufficient suppliers for the work floors and 1 qualified first aider was also presented.
- 5. The employees were provided with proper PPE and drinking water. Workers were trained in the use of PPE.
- 6. The facility had provided the employees with safety dormitory with sufficient fire fighting equipments.
- 7. No smoke detector was installed in all workshops/warehouses.
- 8. There was one elevator used in the factory, the annual inspection report of one elevator was expired on 14-Nov-2016.