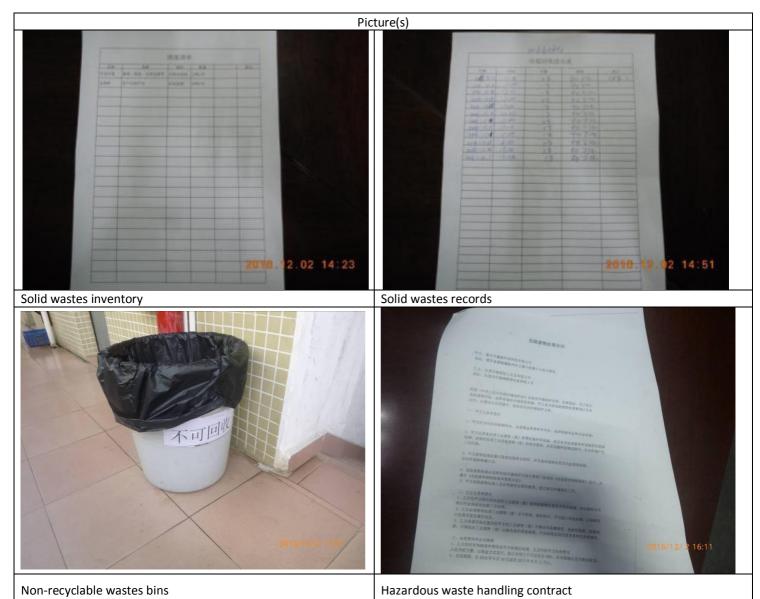

| 2.   | 2. Solid and Hazardous Wastes                      |        |                                                          |  |  |
|------|----------------------------------------------------|--------|----------------------------------------------------------|--|--|
| Item | Requirement                                        | Result | Comments                                                 |  |  |
| No   |                                                    |        |                                                          |  |  |
| 2.4  | Does factory inventory all solid wastes, including | Pass   | The facility had an inventory all solid wastes including |  |  |
|      | kind, sources, and quantities?                     |        | kind, sources, and quantities                            |  |  |

| 2.5 | Does factory adequately separate recyclable from non-recyclable wastes in workshops/warehouses?                                                                              | Pass | The factory adequately separates recyclable from non-recyclable wastes in workshops/warehouses.                                           |
|-----|------------------------------------------------------------------------------------------------------------------------------------------------------------------------------|------|-------------------------------------------------------------------------------------------------------------------------------------------|
| 2.6 | Can factory prove that they have taken actions to reduce/recycle/re-use solid wastes as much as possible?                                                                    | Pass | The facility has established the environment policy.<br>And the facility has recycled the metal scrap for re-<br>used by the third party. |
| 2.7 | Does factory inventory all hazardous wastes, including kind, sources, and quantities?                                                                                        | Pass | The factory had provided the inventory of all hazardous wastes, including kind, sources, and quantities.                                  |
| 2.8 | Does factory store hazardous wastes in a relevant<br>ways, closed, with control access and ensure it<br>cannot spill?                                                        | Pass | Hazardous wastes were stored in the designed area with control access and closed container.                                               |
| 2.9 | Is factory able to prove that hazardous wastes<br>are transferred to 3rd party with relevant<br>certifications, and keep records of wastes<br>transfer including quantities? | Pass | The factory had transferred the hazardous waste to qualified vendor related handling contract and records were provided for review.       |

3. There was no industrial waste water generated from the facility. The domestic waste water was discharged to municipal sewage pipe network.

4. The factory had transferred the hazardous waste to qualified vendor, related handling contract and records were provided for review.