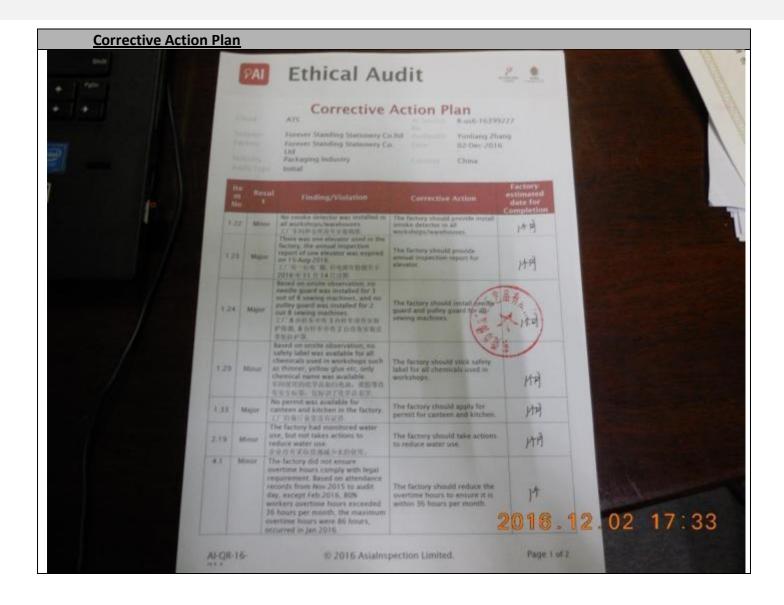

7. No smoke detector was installed in all workshops/warehouses.

8. There was one elevator used in the factory, the annual inspection report of one elevator was expired on 14-Nov-2016.

9. Based on onsite observation, no needle guard was installed for 3 out of 8 sewing machines, and no pulley guard was installed for 2 out 8 sewing machines.

10. Based on onsite observation, no safety label was available for all chemicals used in workshops such as thinner, yellow glue etc, only chemical name was available.

11. No permit was available for canteen and kitchen in the factory.

5. The factory had monitored water use, but not takes actions to reduce water use.

4. The factory did not ensure overtime hours comply with legal requirement. Based on attendance records from Nov.2015 to audit day, except Feb.2016, 80% workers overtime hours exceeded 36 hours per month, the maximum overtime hours were 86 hours, occurred in Jan.2016.