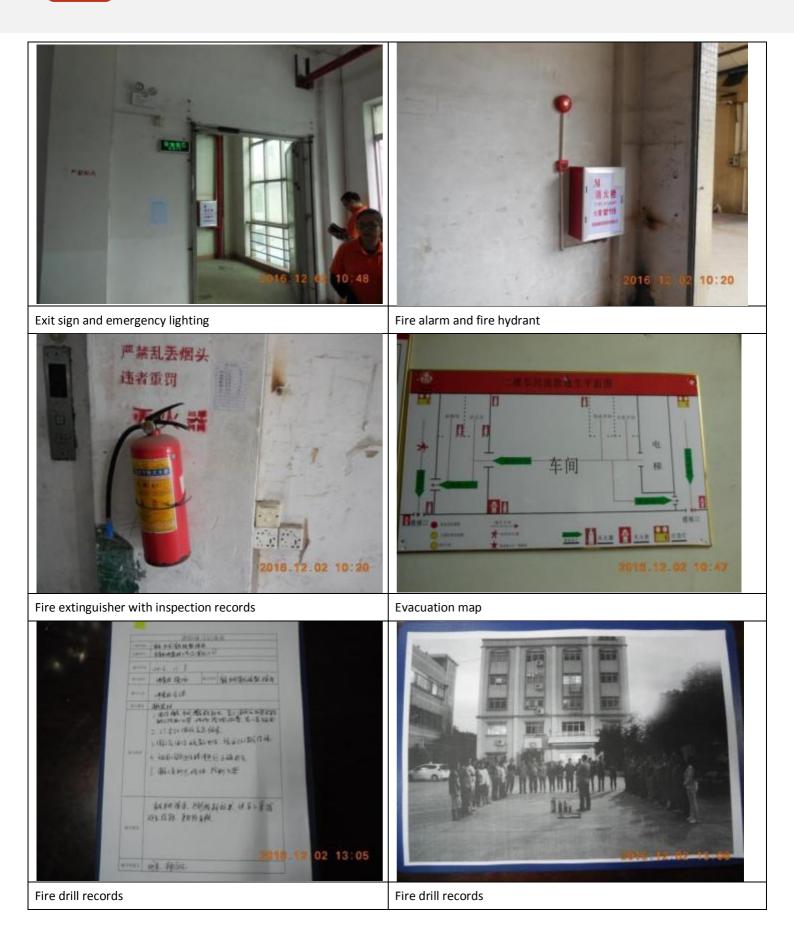

#### Part 1 Health, Safety And Hygiene

The building safety and fire safety in the factory were in good condition. Sufficient firefighting equipments (e.g. fire extinguishers, emergency lighting, fire alarm, fire hydrant, etc.) were installed in the factory. All fire extinguishers were properly maintained and the inspection record was posted nearby. The facility also obtained the fire inspection certificate.
There were sufficient emergency exits for all the work floors which installed with emergency lighting and exit sign. And evacuation map was posted for all the work floors.

3. Hazardous chemicals were stored in a designated area. Chemical MSDS was available in place.

- 4. The first aid kit with sufficient suppliers for the work floors and 1 qualified first aider was also presented.
- 5. The employees were provided with proper PPE and drinking water. Workers were trained in the use of PPE.
- 6. The facility had provided the employees with safety dormitory with sufficient fire fighting equipments.

7. No smoke detector was installed in all workshops/warehouses.

8. There was one elevator used in the factory, the annual inspection report of one elevator was expired on 14-Nov-2016.

9. Based on onsite observation, no needle guard was installed for 3 out of 8 sewing machines, and no pulley guard was installed for 2 out 8 sewing machines.

#### **Special Remarks on this section**

The building safety and fire safety in the factory were in good condition. Sufficient firefighting equipments (e.g. fire extinguishers, emergency lighting, fire alarm, fire hydrant, etc.) were installed in the factory. All fire extinguishers were properly maintained and the inspection record was posted nearby. The facility also obtained the fire inspection certificate.
There were sufficient emergency exits for all the work floors which installed with emergency lighting and exit sign. And execution mean use posted for all the work floors.

evacuation map was posted for all the work floors.

- 3. Hazardous chemicals were stored in a designated area. Chemical MSDS was available in place.
- 4. The first aid kit with sufficient suppliers for the work floors and 1 qualified first aider was also presented.
- 5. The employees were provided with proper PPE and drinking water. Workers were trained in the use of PPE.
- 6. The facility had provided the employees with safety dormitory with sufficient fire fighting equipments.
- 7. No smoke detector was installed in all workshops/warehouses.
- 8. There was one elevator used in the factory, the annual inspection report of one elevator was expired on 14-Nov-2016.

9. Based on onsite observation, no needle guard was installed for 3 out of 8 sewing machines, and no pulley guard was installed for 2 out 8 sewing machines.

10. Based on onsite observation, no safety label was available for all chemicals used in workshops such as thinner, yellow glue etc, only chemical name was available.

11. No permit was available for canteen and kitchen in the factory.

| Critical NC | Major NC | Minor NC | Score /10 |
|-------------|----------|----------|-----------|
| 0           | 3        | 2        | 8.7/10    |