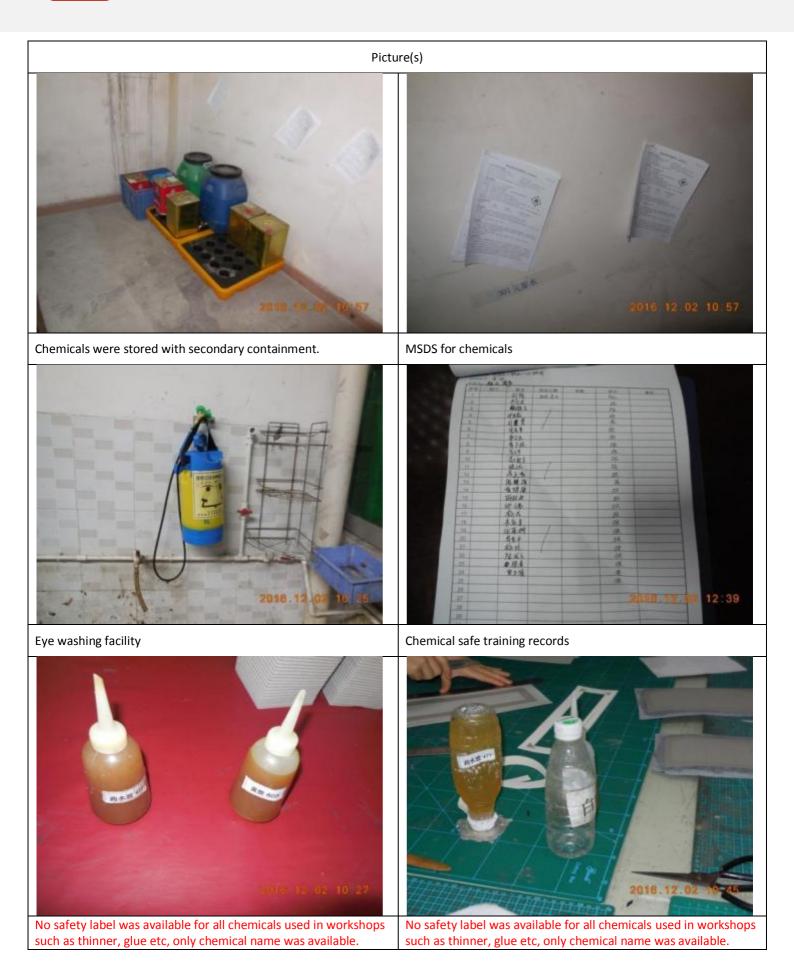

3. Hazardous chemicals were stored in a designated area. Chemical MSDS was available in place.

- 4. The first aid kit with sufficient suppliers for the work floors and 1 qualified first aider was also presented.
- 5. The employees were provided with proper PPE and drinking water. Workers were trained in the use of PPE.
- 6. The facility had provided the employees with safety dormitory with sufficient fire fighting equipments.

7. No smoke detector was installed in all workshops/warehouses.

8. There was one elevator used in the factory, the annual inspection report of one elevator was expired on 14-Nov-2016.

9. Based on onsite observation, no needle guard was installed for 3 out of 8 sewing machines, and no pulley guard was installed for 2 out 8 sewing machines.

10. Based on onsite observation, no safety label was available for all chemicals used in workshops such as thinner, yellow glue etc, only chemical name was available.

11. No permit was available for canteen and kitchen in the factory.

evacuation map was posted for all the work floors.

- 3. Hazardous chemicals were stored in a designated area. Chemical MSDS was available in place.
- 4. The first aid kit with sufficient suppliers for the work floors and 1 qualified first aider was also presented.
- 5. The employees were provided with proper PPE and drinking water. Workers were trained in the use of PPE.
- 6. The facility had provided the employees with safety dormitory with sufficient fire fighting equipments.
- 7. No smoke detector was installed in all workshops/warehouses.
- 8. There was one elevator used in the factory, the annual inspection report of one elevator was expired on 14-Nov-2016.

9. Based on onsite observation, no needle guard was installed for 3 out of 8 sewing machines, and no pulley guard was installed for 2 out 8 sewing machines.

10. Based on onsite observation, no safety label was available for all chemicals used in workshops such as thinner, yellow glue etc, only chemical name was available.

11. No permit was available for canteen and kitchen in the factory.

| Critical NC | Major NC | Minor NC | Score /10 |
|-------------|----------|----------|-----------|
| 0           | 3        | 2        | 8.7/10    |