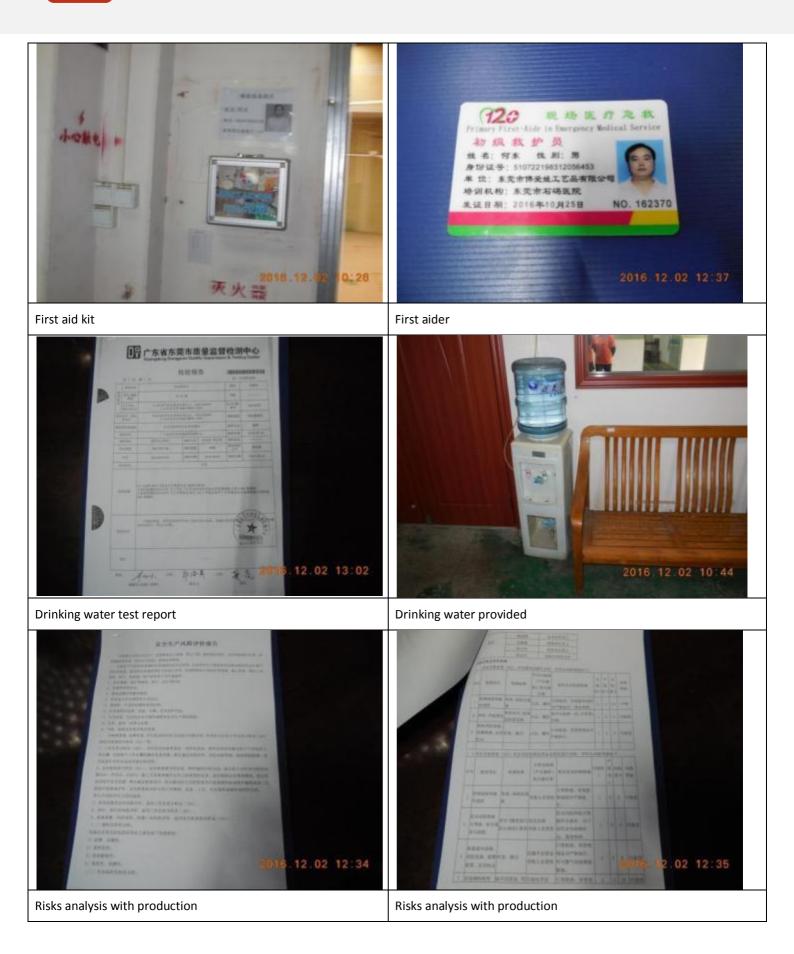

3. Hazardous chemicals were stored in a designated area. Chemical MSDS was available in place.

- 4. The first aid kit with sufficient suppliers for the work floors and 1 qualified first aider was also presented.
- 5. The employees were provided with proper PPE and drinking water. Workers were trained in the use of PPE.
- 6. The facility had provided the employees with safety dormitory with sufficient fire fighting equipments.

#### 1. General

| Item<br>No | Requirement                                                                                                                                                                                                                                                                  | Result | Comments                                                                                                                                                                            |
|------------|------------------------------------------------------------------------------------------------------------------------------------------------------------------------------------------------------------------------------------------------------------------------------|--------|-------------------------------------------------------------------------------------------------------------------------------------------------------------------------------------|
| 1.1        | Is a risk analysis conducted to identify the risks<br>associated with production and is this risk analysis<br>reviewed regularly and updated when necessary?                                                                                                                 | Pass   | The facility had conducted the risk analysis associated with the production.                                                                                                        |
| 1.2        | Is there a senior management representative for<br>Health & Safety?                                                                                                                                                                                                          | Pass   | There was a senior management representative for Health & Safety/ Mr. He Dong.                                                                                                      |
| 1.3        | Does the factory arrange health and safety<br>training for new workers and for everyone who<br>changes working roles?                                                                                                                                                        | Pass   | The factory arranged health and safety training for new workers within one week while recruited.                                                                                    |
| 1.4        | Does the factory have a working environment<br>that is well-ventilated, comfortable temperature,<br>decent lighting, clean, tidy and enough room for<br>each worker? If there are any possible issues that<br>would impact the health of the worker, please<br>give details. | Pass   | The work environment is well ventilated, comfortable temperature, clean and decent lighting for workers.                                                                            |
| 1.5        | Are all serious work-related accidents reported<br>and recorded and corrective actions taken to<br>prevent recurrence of work-related accidents?                                                                                                                             | Pass   | All the work-related injuries were reported and records, and no injury was occurred in latest year.                                                                                 |
| 1.6        | Is appropriate and adequately maintained<br>personal protective equipment (PPE) provided by<br>the factory?                                                                                                                                                                  | Pass   | Active carbon masks were provided to gluing employees by the factory.                                                                                                               |
| 1.7        | Have workers been trained in the use of PPE and are using provided equipment correctly?                                                                                                                                                                                      | Pass   | The facility has trained the employees for using PPE.                                                                                                                               |
| 1.8        | Do workers have access to an adequate amount of fresh drinking water?                                                                                                                                                                                                        | Pass   | The facility had provided the employees with drinking water and the testing report was also provided for review.                                                                    |
| 1.9        | Is there an adequate number of first aid kits?                                                                                                                                                                                                                               | Pass   | The facility had provided the first aid kit for the work floors and there were 6 first aid kits totally.                                                                            |
| 1.10       | Are first aid kits easily accessible and clearly<br>marked and the content within the expiry date,<br>applicable and replaced when used?                                                                                                                                     | Pass   | First aid kits were easily accessible and clearly marked.                                                                                                                           |
| 1.11       | Are adequate workers trained on first aid? Specify the number of trained personnel at the factory                                                                                                                                                                            | Pass   | There was 1 trained first aider in the factory.                                                                                                                                     |
| 1.12       | Are lavatory and or washroom facilities, clean,<br>well maintained, adequate in number, separated<br>by sex, and with relevant privacy?                                                                                                                                      | Pass   | The lavatory and washrooms were clean, well<br>maintained, adequate in number, separated by sex,<br>and with relevant privacy.<br>Total 8 toilets for males, 10 toilets for female. |