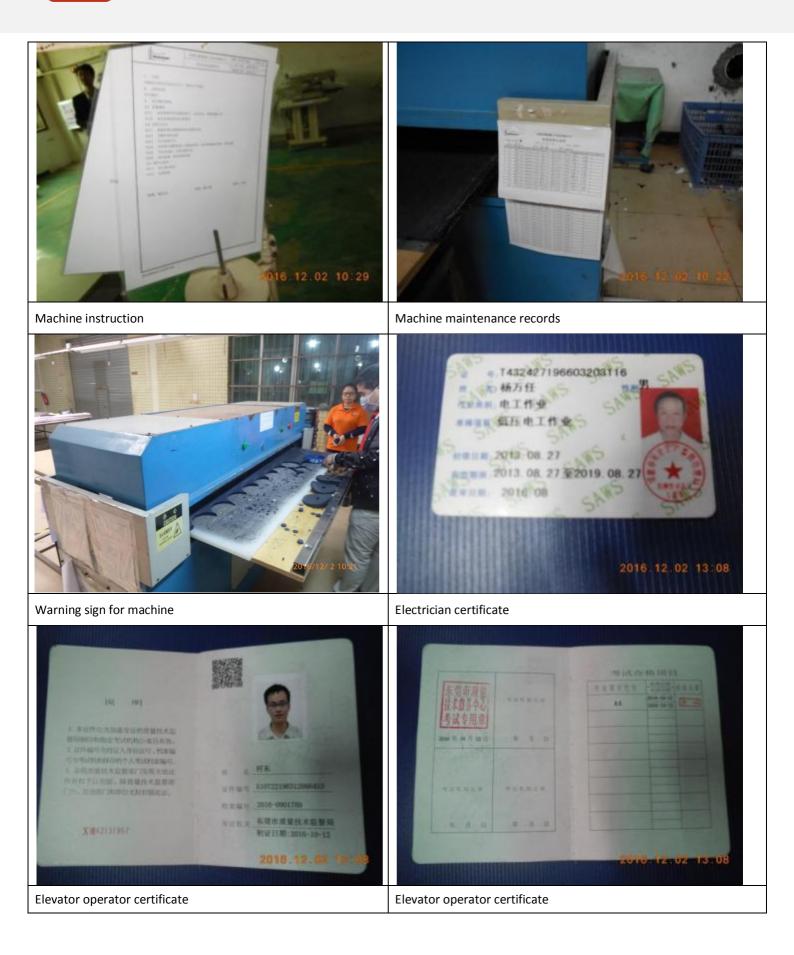

#### 4. Machines/Installations

| ltem<br>No | Requirement                                                                                                                                                          | Result | Comments                                                                                                                                                           |
|------------|----------------------------------------------------------------------------------------------------------------------------------------------------------------------|--------|--------------------------------------------------------------------------------------------------------------------------------------------------------------------|
| 1.23       | Does the factory have appropriate<br>maintenance/inspections for boilers, elevators,<br>pressure vessels and other equipment per local<br>regulation?                | Major  | There was one elevator used in the factory, the annual inspection report of one elevator was expired on 14-Nov-2016.                                               |
| 1.24       | Are adequate guarding or devices installed for<br>moving/rotating parts of machine, pulleys and<br>belts or any other dangerous parts of machines?                   | Major  | Based on onsite observation, no needle guard was<br>installed for 3 out of 8 sewing machines, and no<br>pulley guard was installed for 2 out 8 sewing<br>machines. |
| 1.25       | Are all electricians, welding operators and forklift<br>drivers and other employees who operate special<br>equipment trained and qualified per local<br>regulations? | Pass   | One qualified electrician to deal with the electricity, 1 elevator operator for elevator.                                                                          |
| 1.26       | Are all electrical wires in the facility adequately protected?                                                                                                       | Pass   | The electrical wires were adequately protected.                                                                                                                    |
| 1.27       | Are there appropriate warning signs and written instructions for the operators of machinery?                                                                         | Pass   | Warning signs and written instructions are posted for the operators of machinery.                                                                                  |
| 1.28       | Do operators of machinery get training about safety regulations and operating procedures?                                                                            | Pass   | Workers operate machines are provided with training safety regulations and operating procedures.                                                                   |

Picture(s)

No needle guard was installed for 3 out of 8 sewing machines

No pulley guard was installed for 2 out 8 sewing machines