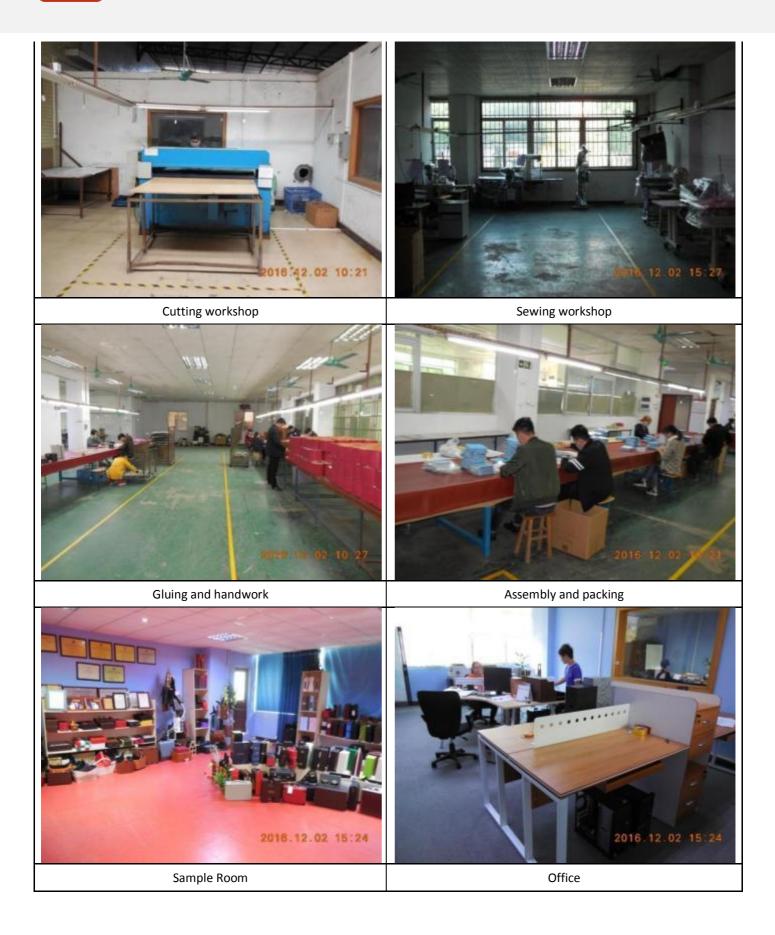

#### **Description of audited plant**

There were one 5-storey building office building, one 4-storey dormitory in the factory and one 3-storey production building (1st floor of the production building was used as cutting, sewing, assembly and packing, warehouse, the 2nd floor used as gluing and handwork process, the 3rd floor of production building and 4th floor of dormitory building were rented to Dongguan Taite Electronic Co., Ltd.), the factory had provided leasing contract for review during the audit. The main products were wine boxes, gift boxes, etc in the factory.

The production process is raw material, cutting, sewing, gluing and handwork-assembly and packing.