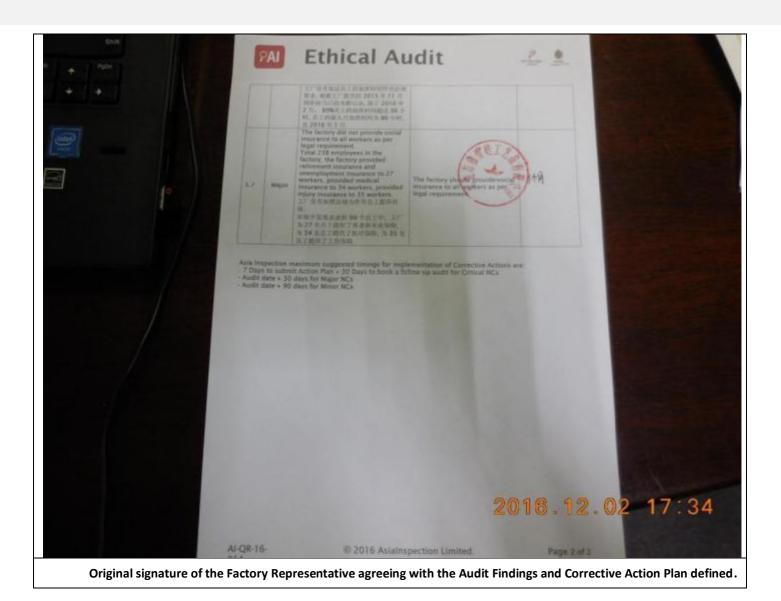

5. The social insurance was no insufficient to all workers as per legal requirement. Total 99 employees in the factory, the factory provided retirement insurance and unemployment insurance to 27 workers, provided medical insurance to 34 workers, provided injury insurance to 35 workers.